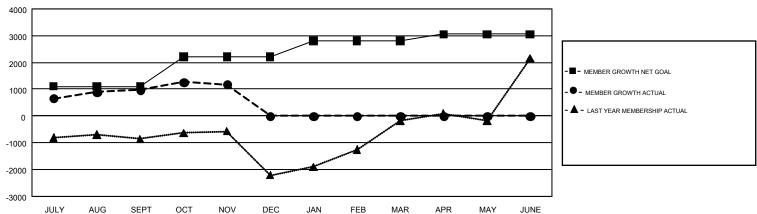

## GOALS AND ACTUAL MEMBERS CUMULATIVE

| DROPPED CLUBS: 6              |       | 418 CLUBS OF 1,654 ADDED 1 OR<br>MORE NEW MEMBERS | GENDER DISTRIBUTION  MALE 40,259 (70.55%) |                 |        |
|-------------------------------|-------|---------------------------------------------------|-------------------------------------------|-----------------|--------|
| DROPPED MEMBERS               |       |                                                   | FEMALE                                    | 16,805 (29.45%) |        |
| DECEASED                      | 28    | CLICK HERE FOR CUMULATIVE                         | TOTAL FAMILY UNIT MEMBERS                 |                 | 25,662 |
| CLUB CANCELLED 91 OTHER 1,609 |       | MEMBERSHIP DATA                                   | FAMILY MEMBERS PAYING HALF DUES           |                 | 14 507 |
|                               |       |                                                   |                                           |                 | 14,597 |
| TOTAL                         | 1,728 |                                                   |                                           |                 |        |