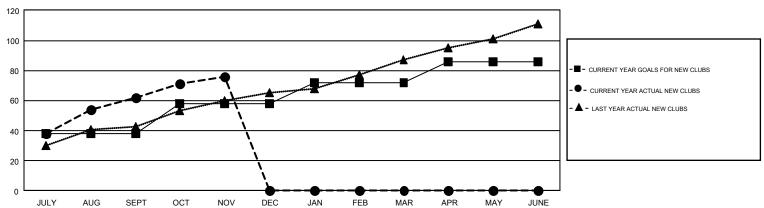

2          | 4             | JULY/AUG/SEPT         | 1,107                     | 2,382                   | 1,174                                              |  |
| OCT/NOV/DEC   | 20            | 14          | 2             | OCT/NOV/DEC           | 1,100                     | 837                     | 554                                                |  |
| JAN/FEB/MAR   | 14            | 0           | 0             | JAN/FEB/MAR           | 606                       | 0                       | 0                                                  |  |
| APR/MAY/JUNE  | 14            | 0           | 0             | APR/MAY/JUNE          | 246                       | 0                       | 0                                                  |  |

## GOALS AND ACTUAL NEW CLUBS CUMULATIVE



## GOALS AND ACTUAL MEMBERS CUMULATIVE



| DROPPED CLUBS: 6              |       | 418 CLUBS OF 1,654 ADDED 1 OR<br>MORE NEW MEMBERS | GENDER DISTRIBUTION  MALE 40,259 (70.55%) |                 |        |
|-------------------------------|-------|---------------------------------------------------|-------------------------------------------|-----------------|--------|
| DROPPED MEMBERS               |       |                                                   | FEMALE                                    | 16,805 (29.45%) |        |
| DECEASED                      | 28    | CLICK HERE FOR CUMULATIVE                         | TOTAL FAMILY UNIT MEMBERS                 |                 | 25,662 |
| CLUB CANCELLED 91 OTHER 1,609 |       | MEMBERSHIP DATA                                   | FA